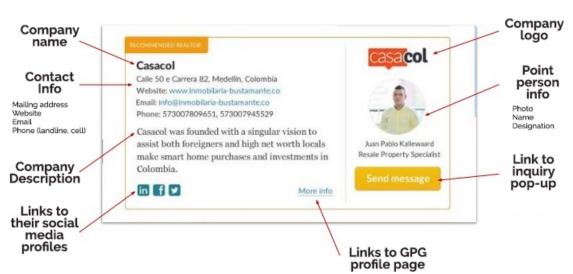

# **The Listings Card**

Your **Listings card** contains your essential contact information: *Address, email, website*, and *phone numbers*. It is also clickable and links to your **Listing Page**. It also enables the visitor to open a form and send you an email message, which is also stored on-site in an easily-available location with the potential clients' key details.

# Premium & Standard Listings

Figure 5. Premium and Standard Listings

**Premium Plan Listings Cards** are positioned at the top of the Listing Page. Listings positioned at the top of the page tend to receive many more client inquiries, long experience suggests.