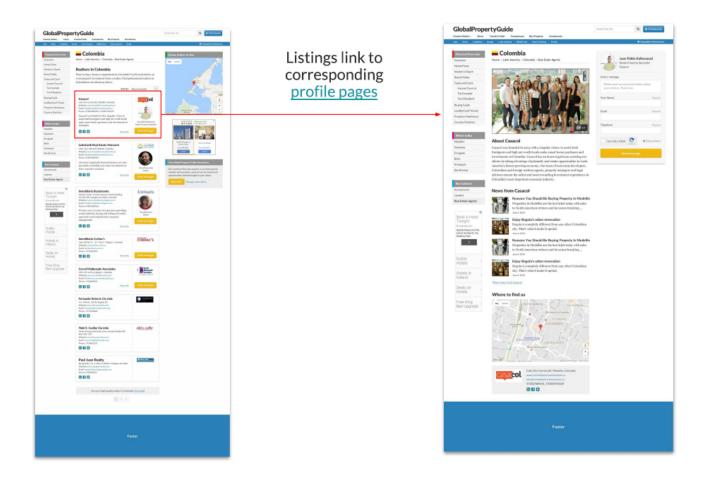

Figure 6. Premium Plan Listings Cards

Clicking the contact card (except on the "Send message" button) sends your potential client to the Profile Page, where he/she can read about your city, your expertise, and read articles that you have posted explaining your special skills and interests.

Figure 7. Listings links to corresponding Profile Pages.