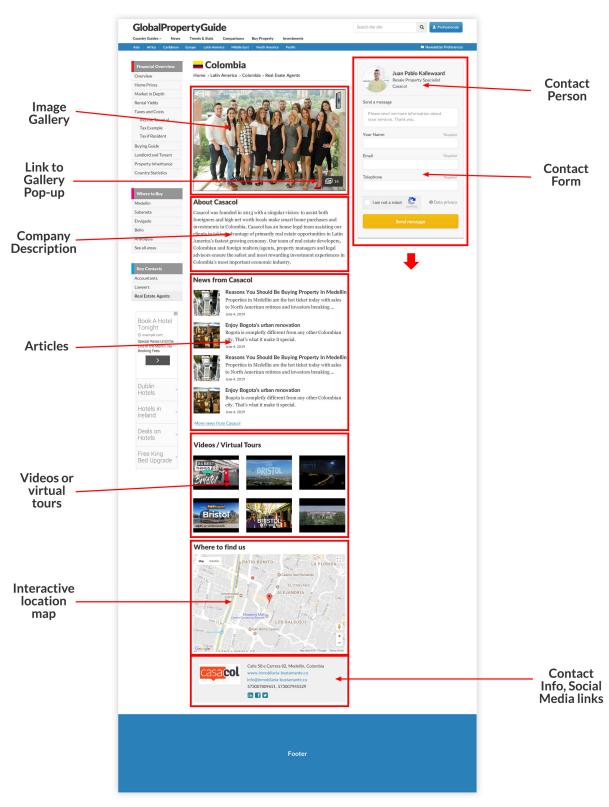

# **The Premium Profile**

The **Premium Profile** includes many elements designed to help you. These elements need not all be added at once, they can be built up slowly:

- 1. **Featured placement of your business listing**, with all essential contact information, at the top of all listings.
- 2. Listing Profile with rotating images of your city, properties, or work
- 3. Videos and virtual tours
- 4. Description of your company
- 5. **Publish articles** and share your expertise
- 6. Unlimited leads delivered right to your inbox
- 7. Key Social Media Links
- 8. Interactive location map helps users find your office

Figure 1. The Premium Profile

If requested, the Global Property Guide team can assist Premium Listers with editing text such as the **Company Description** or the **Articles**.