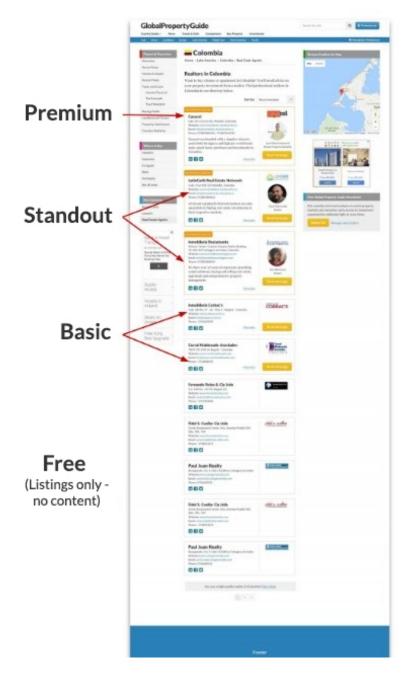

# Premium & Standard Listings

Figure 5. Premium and Standard Listings

**Premium Plan Listings Cards** are positioned at the top of the Listing Page. Listings positioned at the top of the page tend to receive many more client inquiries, long experience suggests.