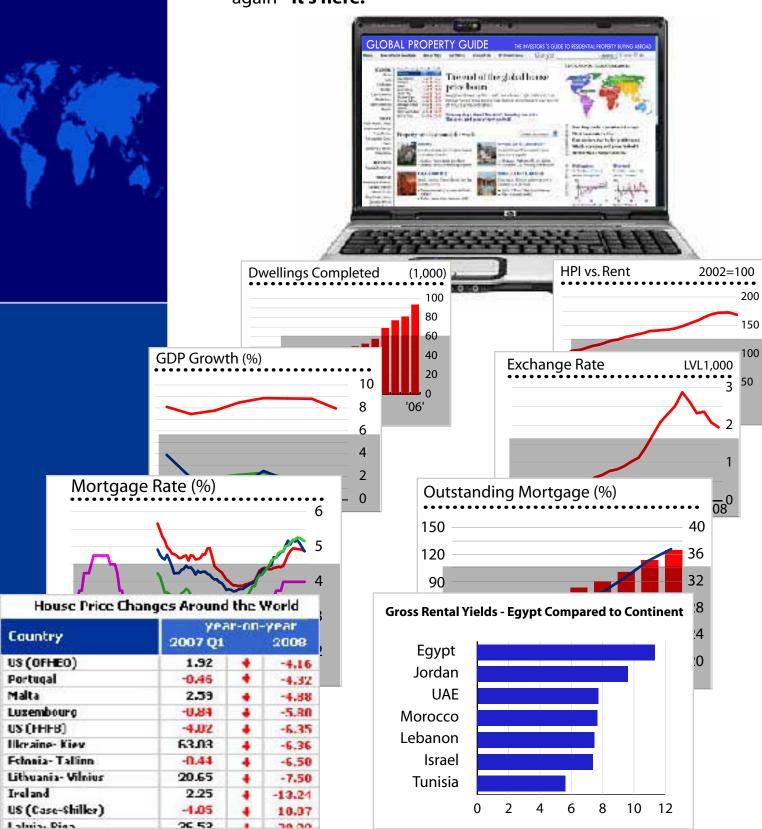

### How our data can benefit you.

Our easy interface enables housing market data to be pulled out along multiple different parameters for easy comparison, continent-wide or world-wide. No need to search for housing market data again - it's here!

#### **Prices, Rents and Yields**

Global Property Guide publishes prices per square metre, rents, and rental yields data for residential property based on our valuation of upper-end apartments in prestigious areas. Expressed as a percentage of today's property purchase price, the rental yield is a useful yardstick of whether property is over-valuedor under-valued. Note: this is not a time-series.

Our unique methodology allows us to offer the widest set of house price and rents data in existence (105 countries). It will appeal to fund managers with multi-country residential portfolios, and to academics researching residential property.

### **House-price time-series**

The Global Property Guide's House-price time-series gives you our database of 89 house price time-series in 57 countries. These are publicly sourced and feature every country where house-price time series are available. We provide both nominal house prices and inflation-adjusted house prices. Our computations of house price changes allow you to observe house price trends over time and compare house price movements across countries.